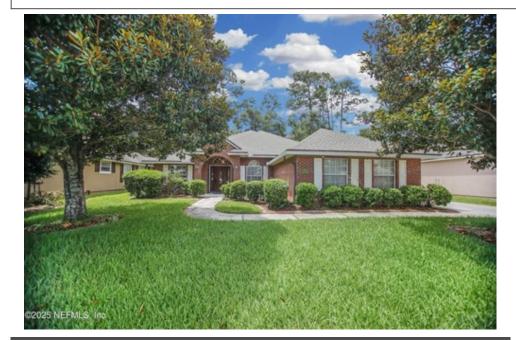

## \$ 494,900

## 2534 Willow Creek Dr, Fleming Island, FL 32003

» Beds: 4 | Baths: 3 Full

» MLS #: 2093404

» Single Family | 2,414 ft<sup>2</sup> | Lot: 9,148 ft<sup>2</sup>

» More Info: 2534WillowCreekDr.IsForSale.com

## Remarks

Welcome to this beautifully maintained Brick 4-bedroom, 3-bathroom home ideally positioned in the highly sought-after Southern Links neighborhood of Fleming Island Plantation. Boasting 2,414 square feet of thoughtfully designed living space, this exceptional residence combines enduring quality, smart upgrades, and breathtaking water-to-golf course views, a rare and tranquil setting within one of Fleming Island's premier communities. Set on a beautifully landscaped lot with a 3-car side-entry garage, this home offers wonderful curb appeal and a private backyard oasis. Enjoy peaceful outdoor living on the paver patio (installed in 2016) while taking in the stunning views of the pond and adjacent golf course. The fenced backyard adds both functionality and serenity to this picturesque setting. Inside, you're greeted by a bright and open floor plan enhanced with wood-look ceramic tile flooring throughout the main living areas, including the dining room, primary suite, office, and both secondary downstairs bedrooms. These stylish and low-maintenance flooring upgrades were completed between 2017 and 2019, creating a cohesive, elegant interior. In the spacious great room, you'll find rich real wood floors that heautifully complement the gas fireplace, creating a